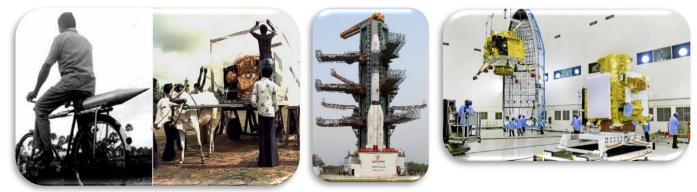

## Azacli Az

Dr. A.S. Kiran Kumar

Padma Shri Aluru Seelin Kiran Kumar, Member Space Commission, is an eminent Indian space scientist and former Chairman of the Indian Space Research Organization (ISRO) & Secretary Dept. of Space, Govt. of India Live athttps://www.youtube.com/user/edusat2004



The Indian Institute of Remote Sensing (IIRS) - is a constituent unit of Indian Space Research Organisation (ISRO), Department of Space, Govt. of India. Since its establishment in 1966, IIRS is a key player for training and capacity building in geospatial technology and its applications through training, education and research in Southeast Asia. The Institute has a strong, multi-disciplinary and solution-oriented research agenda that focuses on developing improved methods/ techniques for processing, visualization and dissemination of EO data & Geo-information for various societal applications and better understanding of Earth's system processes.