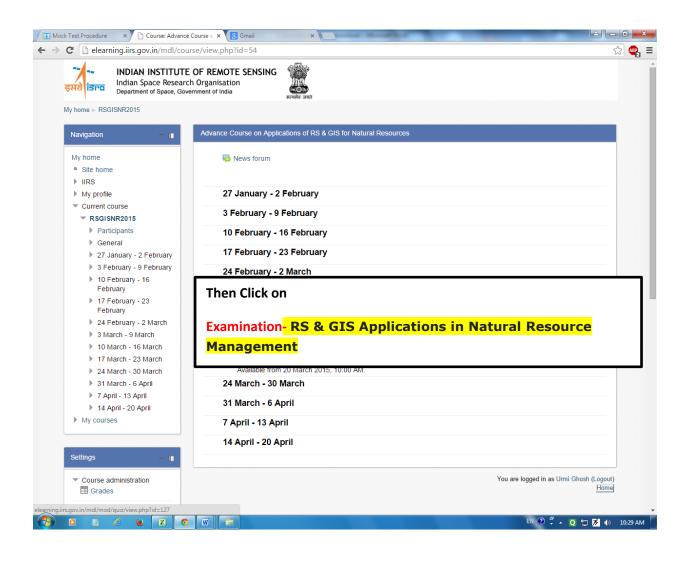

Dear Coordinator and Participants,

Examination of 110<sup>th</sup> IIRS Outreach Programme on "RS & GIS Applications in Natural Resource Management" is scheduled on 05<sup>th</sup> December 2022 to 16<sup>th</sup>December 2022.

# URL: <a href="https://elearning.iirs.gov.in/">https://elearning.iirs.gov.in/</a>

Final grades will be displayed

Note: This exam is not compulsory for individual participants, you will get participation certificate on basis of attendance after completing the course. However, for your Self-assessment purpose you can attend the quiz.