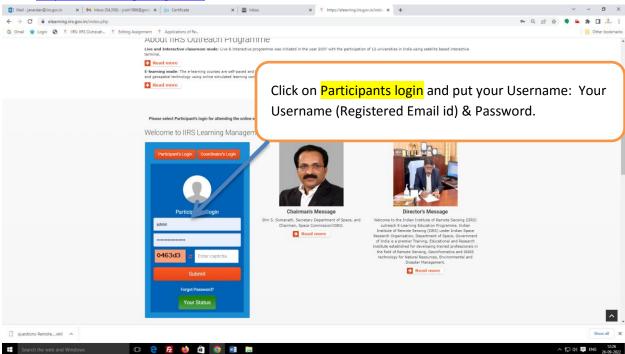

Mode of Examination: ONLINE Only

Examination URL: https://elearning.iirs.gov.in/

# Select as a participants

Username & Main login Password: Allotted to participants during registration, if they do not receive password they can reset from https://elearning.iirs.gov.in/mdl/login/forgot password.php