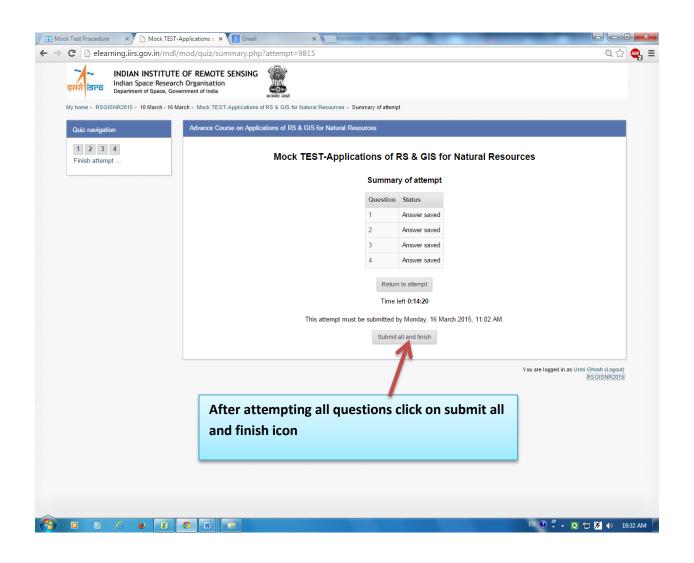

Mode of Examination: ONLINE Only

Examination URL: https://elearning.iirs.gov.in/