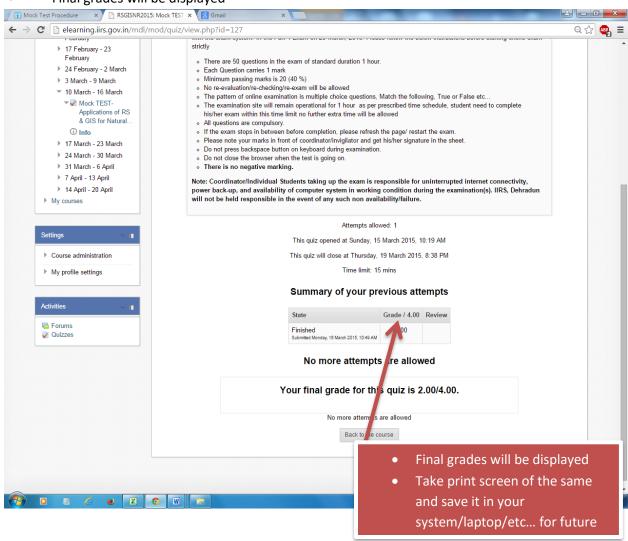

# URL: <a href="https://elearning.iirs.gov.in/">https://elearning.iirs.gov.in/</a>

Final grades will be displayed

Note: This exam is not compulsory for individual participants, you will get participation certificate on basis of attendance after completing the course. However, for your Self-assessment purpose you can attend the quiz.