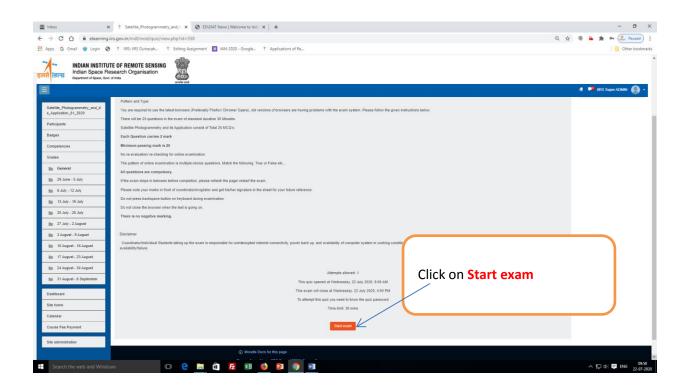

Date of Examination: 05th December 2022 to 16th December 2022

Timings: 10:00 Hrs to 1400 Hrs

Total Marks: 50 Marks & 50 Questions (MCQ/True or False/Match the Followings/etc.)

Duration of Examination: 30 Minutes

Mode of Examination: ONLINE Only

Examination URL: https://elearning.iirs.gov.in/

# URL: <a href="https://elearning.iirs.gov.in/">https://elearning.iirs.gov.in/</a>

Final grades will be displayed

Note: This exam is not compulsory for individual participants, you will get participation certificate on basis of attendance after completing the course. However, for your Self-assessment purpose you can attend the quiz.