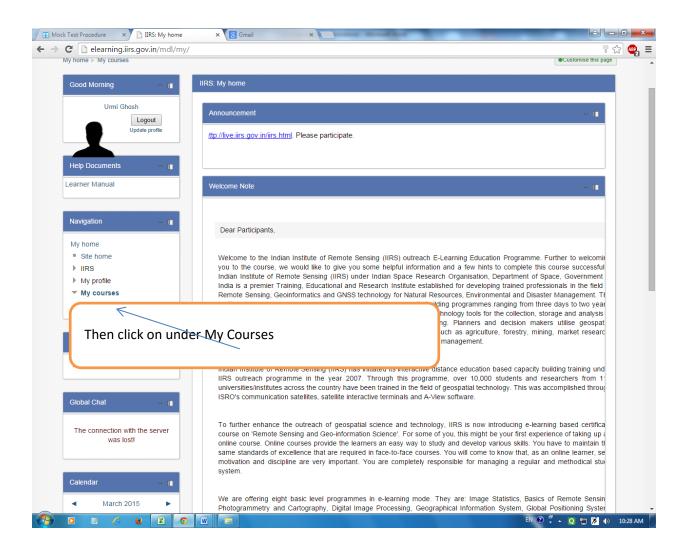

# URL: <a href="https://elearning.iirs.gov.in/">https://elearning.iirs.gov.in/</a>

Final grades will be displayed

Note: This exam is not compulsory for individual participants, you will get participation certificate on basis of attendance after completing the course. However, for your Self-assessment purpose you can attend the quiz.