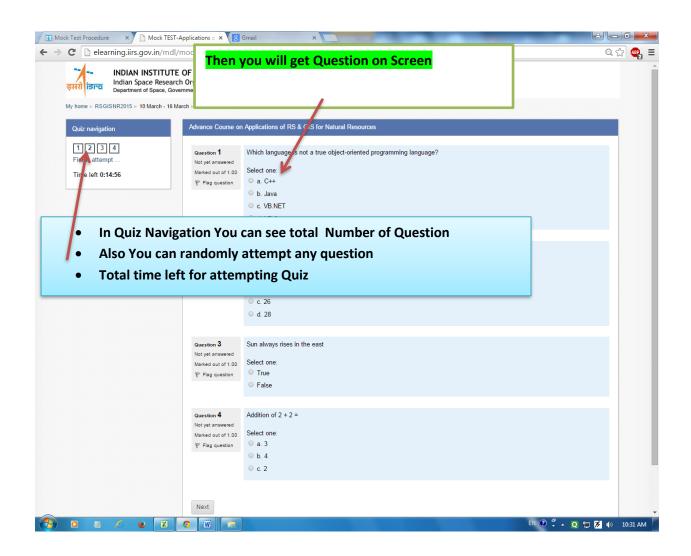

Date of Examination: 05th December 2022 to 16th December 2022

Timings: 10:00 Hrs to 1400 Hrs

Total Marks: 50 Marks & 50 Questions (MCQ/True or False/Match the Followings/etc.)

Duration of Examination: 30 Minutes

Mode of Examination: ONLINE Only

Examination URL: https://elearning.iirs.gov.in/